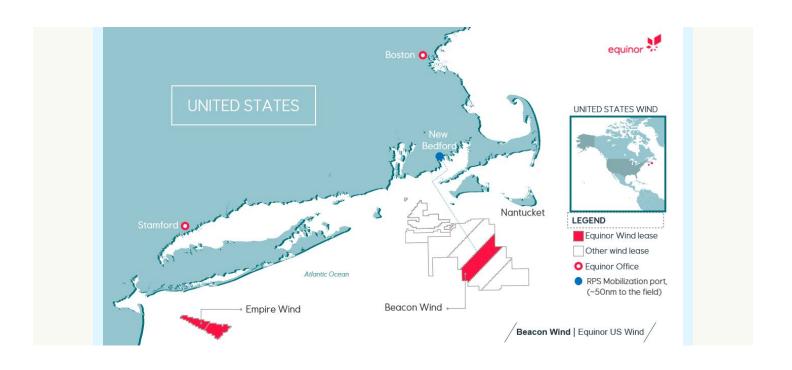

Please be informed RPS Group, Inc. will be retrieving Beacon Wind's metocean and LiDAR buoys to perform servicing onshore at Robert B Our Wharf in New Bedford, Massachusetts. Offshore supply vessel, MV **Josephine K. Miller (MMSI 367506560) will be conducting the towing transportation of the metocean facilities to shore.** The service visit is being planned for May 2nd-May 14th, 2023.