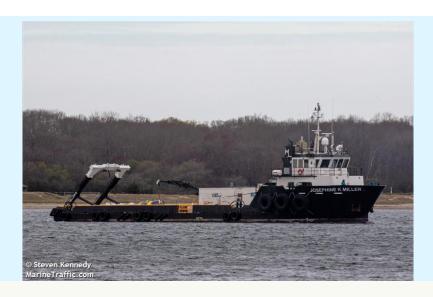

Please be informed RPS Group, Inc. will be retrieving Beacon Wind's metocean and LiDAR buoys to perform servicing onshore at Robert B Our Wharf in New Bedford, Massachusetts. Offshore supply vessel, MV **Josephine K. Miller (MMSI 367506560) will be conducting the towing transportation of the metocean facilities to shore.** The service visit is being planned for May 2nd-May 14th, 2023.

## Josephine K. Miller

Fisheries questions: Please contact Elizabeth Marchetti at emarc@equinor.com

This eMail was sent by **Fred Mattera** at <a href="mailto:redmattera@cfcri.org">redmattera@cfcri.org</a>.