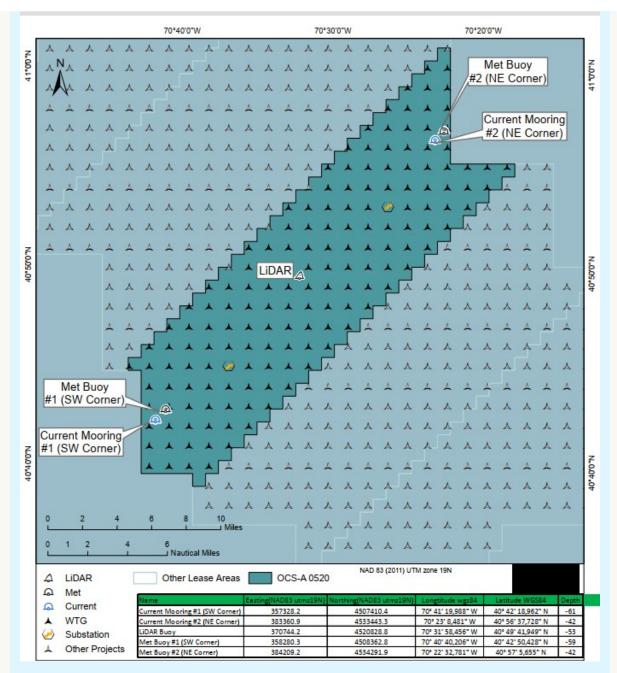

Please be informed RPS Group, Inc. will be retrieving Beacon Wind's metocean and LiDAR buoys to perform servicing onshore at Robert B Our Wharf in New Bedford, Massachusetts. Offshore supply vessel, MV **Josephine K. Miller (MMSI 367506560) will be conducting the towing transportation of the metocean facilities to shore.** The service visit is being planned for May 2nd-May 14th, 2023.